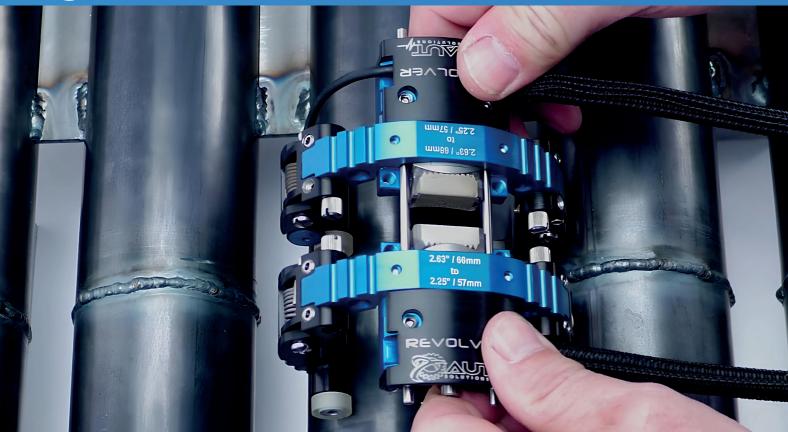

## **REVOLVER**

# The small-diameter scanner that fits everywhere

Simply select the band and wedge size as required and within minutes you are ready to scan.

- Multi-techniques designed for PAUT, TOFD, B-Scan, Short Range Guided Wave inspection
- **Adjustable** inspect pipe from 0.8" to 4.5", up to 8" with additional bands
- Low profile allows to operate between obstructions as low as 0.75"
- Easy-to-use ready to scan within minutes
- Compatible universal probe holders & encoder connection
- Modular various available kits according to your application
- Rugged with high grade anodized aluminium parts with IP68 rated encoder for improved durability

Proven excellence for inspection of small diameter pipes.