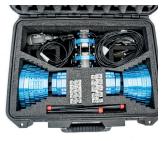

#### STANDARD PACKAGE

- 10 bands
- 1 PA Probe 7.5 CCEV36-16 with wedges
- 1 Encoded Truck
- 1 Probe Clamp
- Tools
- Spare Parts Kits
- HD Travel Case

PROBE FORK KIT

- Mounts to any existing Revolver
- Use as single or dual setups
- Fork bars 1 inch long
- 4 forks sets for 4 probe setup
- Wedge mount 3 mm / 5 mmWedge width 25 mm / 1 inch