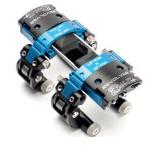

#### STANDARD PACKAGE

- 10 bands
- 1 PA Probe 7.5 CCEV36-16 with wedges
- 1 Encoded Truck
- 1 Probe Clamp
- Tools
- Spare Parts Kits
- HD Travel Case

PROBE FORK KIT

- Mounts to any existing Revolver
- Use as single or dual setups
- Fork bars 1 inch long
- 4 forks sets for 4 probe setup
- Wedge mount 3 mm / 5 mmWedge width 25 mm / 1 inch

#### ADVANCED PACKAGE

20 bands - size from pipe OD 0.8" to 4.5", expansion kit up to 8"

- 2 PA Probe 7.5 CCEV36-16 with wedges
- 1 Encoded Truck
- 1 Non Encoded Truck
- 2 Probe Clamp
- 2 Probe Clamp2 Spreader Bars
- Tools
- Spare Parts Kits
- HD Travel Case